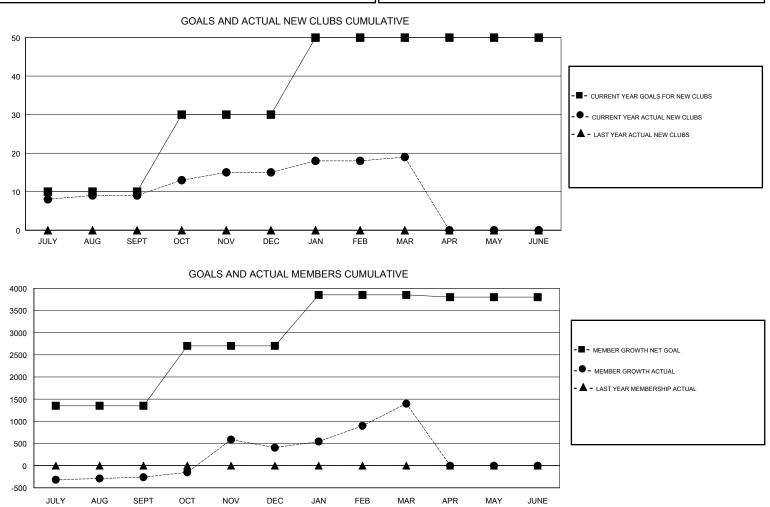

## JAYESH THAKKAR GMT:

| GMT: JAYESH THAKKAR |               |             | LOCATION INDIA |                                  |                           | GMT CA                  |                                                    |  |
|---------------------|---------------|-------------|----------------|----------------------------------|---------------------------|-------------------------|----------------------------------------------------|--|
|                     | Club          | )S          |                | Members<br>RESULTS FOR 2017-2018 |                           |                         |                                                    |  |
|                     | RESULTS FOR   | R 2017-2018 |                |                                  |                           |                         |                                                    |  |
| QUARTER             | NEW CLUB GOAL | NEW CLUBS   | DROPPED CLUBS  | QUARTER                          | MEMBER GROWTH NET<br>GOAL | MEMBER GROWTH<br>ACTUAL | DROPPED<br>MEMBERS ACTUAL<br>(including transfers) |  |
| JULY/AUG/SEPT       | 10            | 9           | 1              | JULY/AUG/SEPT                    | 1,350                     | 399                     | 625                                                |  |
| OCT/NOV/DEC         | 20            | 6           | 4              | OCT/NOV/DEC                      | 1,350                     | 921                     | 238                                                |  |
| JAN/FEB/MAR         | 20            | 4           | 0              | JAN/FEB/MAR                      | 1,150                     | 1,066                   | 69                                                 |  |
| APR/MAY/JUNE        | 0             | 0           | 0              | APR/MAY/JUNE                     | -50                       | 0                       | 0                                                  |  |